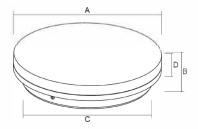

# PHYSICAL FEATURES:

IP Rating: IP54 IK Rating: IK10

Body: Polycarbonate

Diffuser: Opal

Dimensions: (A)  $300 \times$  (B)  $58 \times$  (C)  $271 \times$  (D) 36 mm

Driver Position: Integrated