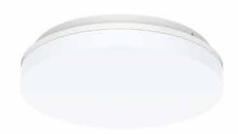

### IP54 Round Bulkhead

# FEATURES:

| CODE      | WATTS | <b>DELIVERED LUMENS*</b> @ 4000K | BODY COLOUR | DIMENSIONS mm | WEIGHT kg | OUTPUT CURRENT |
|-----------|-------|----------------------------------|-------------|---------------|-----------|----------------|
| EN5318300 | 18    | 1925                             | white       | Ø300×58×36    | 0.96      | 230 mA         |
| EN5325300 | 25    | 2393                             | white       | Ø300x58x36    | 0.96      | 325 mA         |

# PHYSICAL FEATURES:

IP Rating: IP54 IK Rating: IK10

Body: Polycarbonate

Diffuser: Opal

Dimensions: (A)  $300 \times$  (B)  $58 \times$  (C)  $271 \times$  (D) 36 mm

Driver Position: Integrated